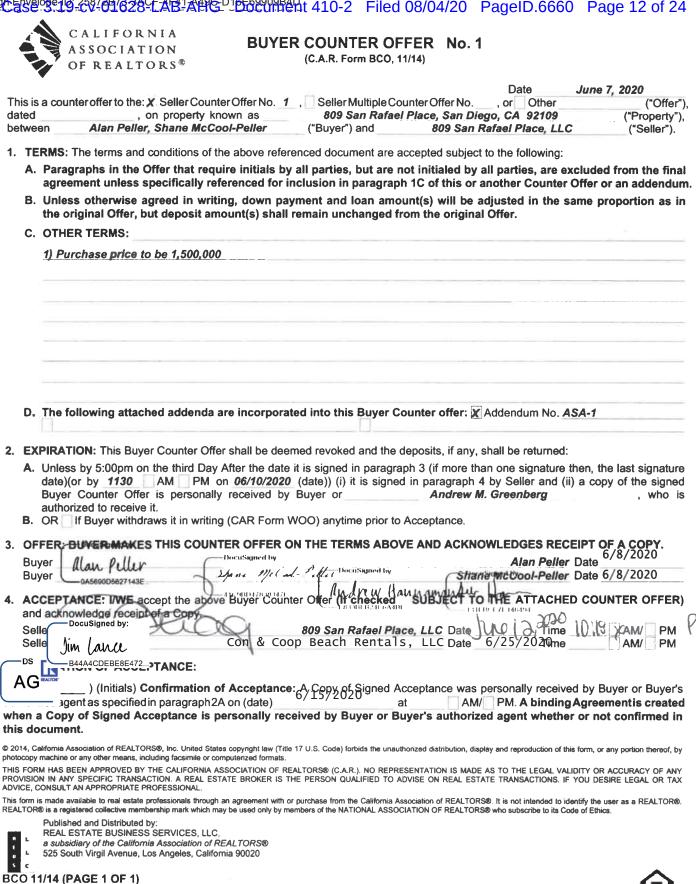

19 The Receiver then conducted an auction on July 30, 2020. At the conclusion of the auction, the highest bid was from Thomas Crowder ("Winning Bidder") in the 20 21 amount of \$1,630,000. The Purchase and Sale Agreement, as amended and signed 22 by Winning Bidder and the Receiver, is attached hereto as **Exhibit A**. The Receiver, therefore, asks that the Court approve the sale to Winning Bidder at the price of 23 24 \$1,630,000 and authorize the Receiver to take the steps necessary to close the sale. 25 The second highest bid at the auction was from Alan Peller, Shane McCool-Peller, Andrew Hannaman and Silvia Hannaman ("Back-Up Bidder") in the amount 26 27 of \$1,621,000. The Purchase and Sale Agreement, as amended and signed by Back-Up Bidder, is attached hereto as **Exhibit B**. In the event Winning Bidder does not 28